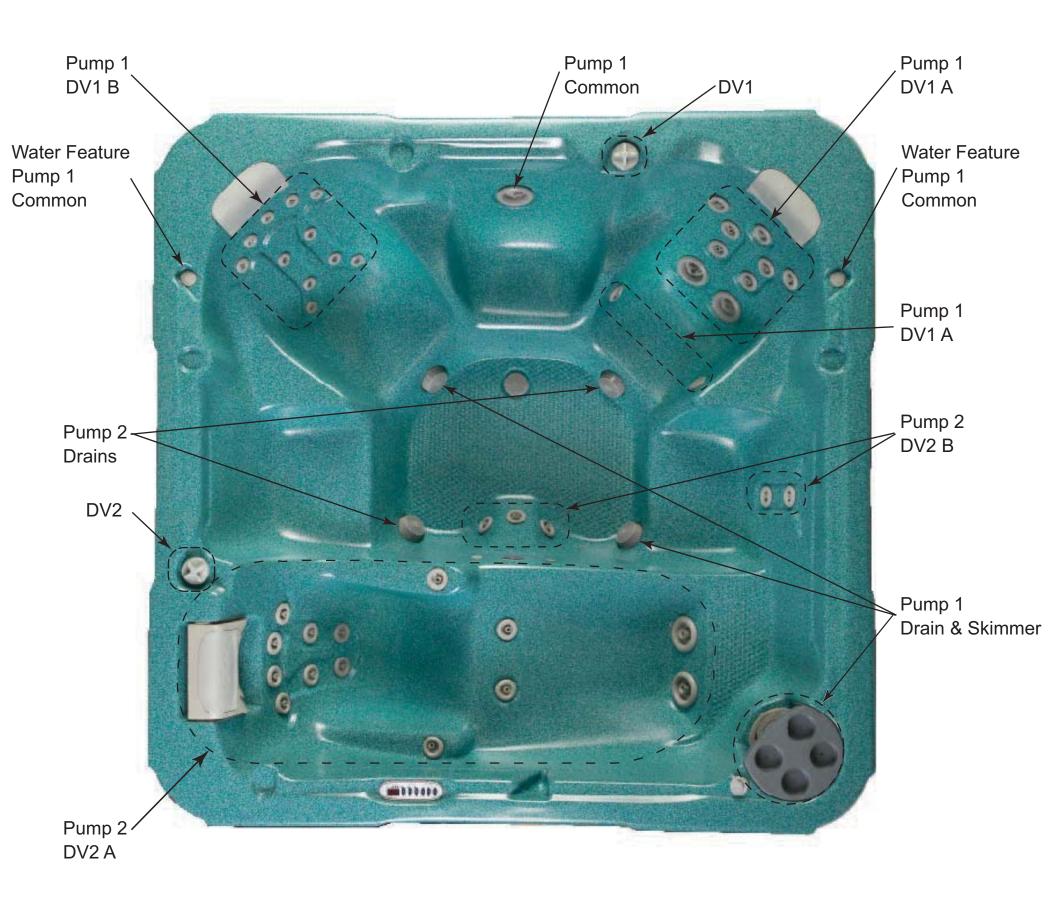

## Venture Plumbing Configuration

Note: Subject to change without notice. 1. Stereo optional.

DV1 A = Diverter Valve 1 (A Position Clockwise)

DV1 B = Diverter Valve 1 (B Position Counter Clockwise)
DV1 C = Diverter Valve 1 (Neutral Position)
DV2 A = Diverter Valve 2 (A Position Clockwise)

DV2 B = Diverter Valve 2 (B Position Counter Clockwise)
DV2 C = Diverter Valve 2 (Neutral Position)

Venture Specification Dimension One Spas